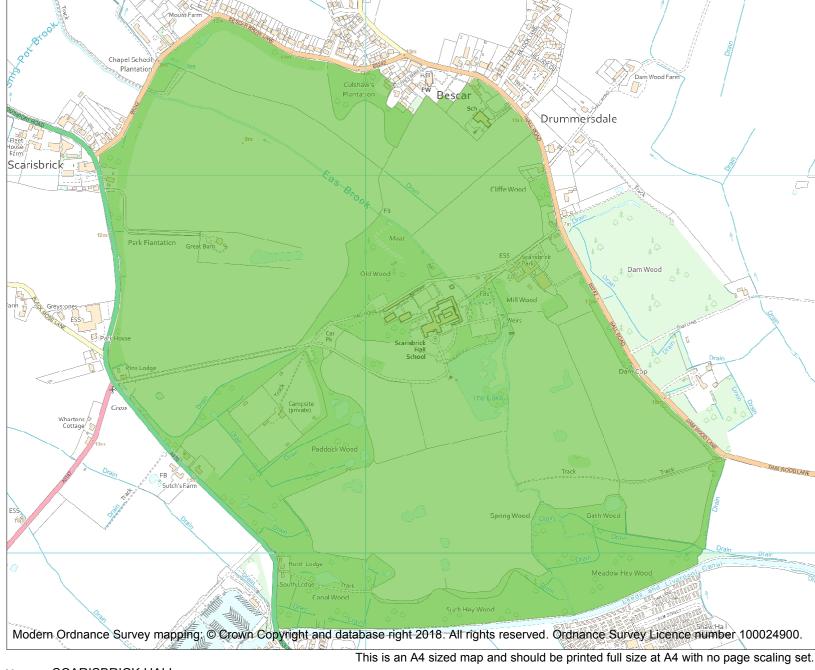

Each official record of a registered garden or other land contains a map. The map here has been translated from the official map and that process may have introduced inaccuracies. Copies of maps that form part of the official record can be obtained from Historic England.

This map was delivered electronically and when printed may not be to scale and may be subject to distortions. The map and grid references are for identification purposes only and must be read in conjunction with other information in the record.